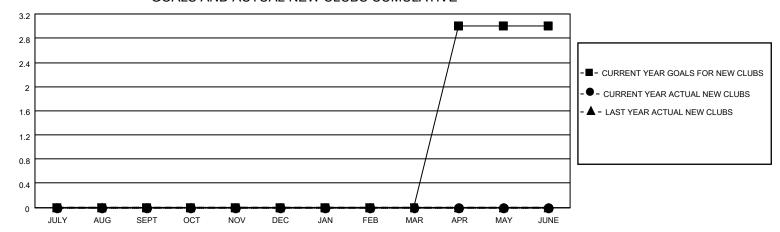

## District 4 A2

| Clubs                 |               |           |               | Members               |                       |                         |                                                    |
|-----------------------|---------------|-----------|---------------|-----------------------|-----------------------|-------------------------|----------------------------------------------------|
| RESULTS FOR 2021-2022 |               |           |               | RESULTS FOR 2021-2022 |                       |                         |                                                    |
| QUARTER               | NEW CLUB GOAL | NEW CLUBS | DROPPED CLUBS | QUARTER MEMB          | ER GROWTH NET<br>GOAL | MEMBER GROWTH<br>ACTUAL | DROPPED<br>MEMBERS ACTUAL<br>(including transfers) |
| JULY/AUG/SEPT         | 0             | 0         | 0             | JULY/AUG/SEPT         | 10                    | 24                      | 22                                                 |
| OCT/NOV/DEC           | 0             | 0         | 0             | OCT/NOV/DEC           | 10                    | 0                       | 0                                                  |
| JAN/FEB/MAR           | 0             | 0         | 0             | JAN/FEB/MAR           | 10                    | 0                       | 0                                                  |
| APR/MAY/JUNE          | 3             | 0         | 0             | APR/MAY/JUNE          | 60                    | 0                       | 0                                                  |

#### GOALS AND ACTUAL NEW CLUBS CUMULATIVE