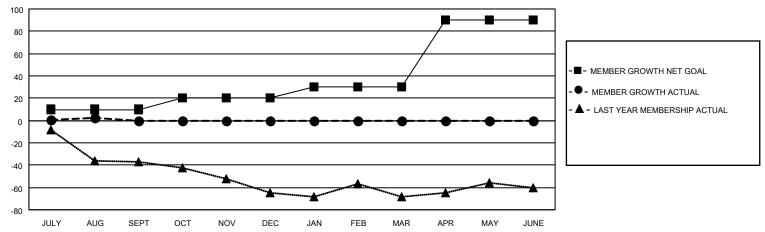

## District 4 A2

| Clubs                 |               |           |               | Members               |                       |                         |                                                    |
|-----------------------|---------------|-----------|---------------|-----------------------|-----------------------|-------------------------|----------------------------------------------------|
| RESULTS FOR 2021-2022 |               |           |               | RESULTS FOR 2021-2022 |                       |                         |                                                    |
| QUARTER               | NEW CLUB GOAL | NEW CLUBS | DROPPED CLUBS | QUARTER MEMB          | ER GROWTH NET<br>GOAL | MEMBER GROWTH<br>ACTUAL | DROPPED<br>MEMBERS ACTUAL<br>(including transfers) |
| JULY/AUG/SEPT         | 0             | 0         | 0             | JULY/AUG/SEPT         | 10                    | 24                      | 22                                                 |
| OCT/NOV/DEC           | 0             | 0         | 0             | OCT/NOV/DEC           | 10                    | 0                       | 0                                                  |
| JAN/FEB/MAR           | 0             | 0         | 0             | JAN/FEB/MAR           | 10                    | 0                       | 0                                                  |
| APR/MAY/JUNE          | 3             | 0         | 0             | APR/MAY/JUNE          | 60                    | 0                       | 0                                                  |

#### GOALS AND ACTUAL MEMBERS CUMULATIVE

| DROPPED CLUBS: 0 |    | 8 CLUBS OF 61 ADDED 1 OR<br>MORE NEW MEMBERS | GENDER DISTRIBUTION             |                                |  |
|------------------|----|----------------------------------------------|---------------------------------|--------------------------------|--|
|                  |    | NORE NEW MEMBERS                             | MALE<br>FEMALE                  | 1,207 (70.79%)<br>498 (29.21%) |  |
| DROPPED MEMBERS  |    |                                              | NON BINARY PREFER NOT TO ANSWER | 0 (0.00%)<br>0 (0.00%)         |  |
| DECEASED         | 4  |                                              | THE ENTITY TO ANOWER            | 0 (0.0070)                     |  |
| CLUB CANCELLED   | 0  | CLICK HERE FOR CUMULATIVE                    | TOTAL FAMILY UNIT MEMBERS       | 251                            |  |
| OTHER            | 18 | MEMBERSHIP DATA                              |                                 |                                |  |
| TOTAL            | 22 |                                              | FAMILY MEMBERS PAYING HAI       | LF DUES 132                    |  |